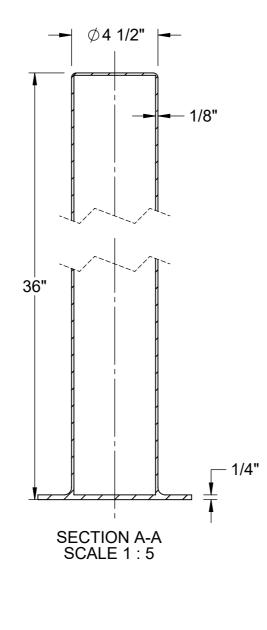

| UNLESS OTHERWISE SPECIFIED:                                                                                                                                                                     |           | N/ |
|-------------------------------------------------------------------------------------------------------------------------------------------------------------------------------------------------|-----------|----|
| DIMENSIONS ARE IN INCHES                                                                                                                                                                        | DRAWN     | Μ  |
| TOLERANCES:                                                                                                                                                                                     | CHECKED   |    |
| FINISH: POWDER COATED                                                                                                                                                                           | ENG APPR. |    |
| MATERIAL: A513 4.5 X 0.125                                                                                                                                                                      | MFG APPR. |    |
| PROPRIETARY AND CONFIDENTIAL                                                                                                                                                                    | Q.A.      |    |
| THE INFORMATION CONATINED IN<br>THIS DRAWINGS IS THE SOLE PROPERTY                                                                                                                              | STYLE:    |    |
| OF WILLIAMS INDUSTRIES INC AND<br>MICHIGANBOLLARD.COM.<br>ANY REPRODUCTION IN PART OR AS A<br>WHOLE WITHOUT THE WRITTEN<br>PERMISSION OF WILLIAMS INDUSTRIES<br>INC AND MICHIGANBOLLARD.COM ARE | SHAPES:   |    |
| PROHIBITED.                                                                                                                                                                                     |           |    |