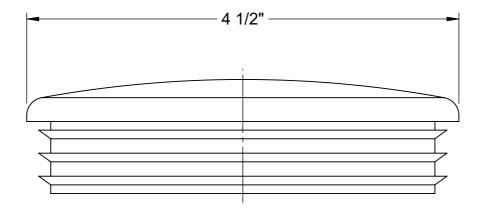

| IAME<br>I/DB | DATE<br>24/09/2020 | WI           | LIAMS INDUS<br>34481 INDUSTH<br>LIVONIA, MICHIC | RIAL RD | INC.      |
|--------------|--------------------|--------------|-------------------------------------------------|---------|-----------|
|              |                    | CUSTOMER/TIT |                                                 |         | DOST      |
|              |                    | END CAP      | FOR OPEN BC                                     | ILLARD  | POSI      |
|              |                    | DWG. NO.     | 1722-36                                         |         | REV       |
|              |                    | SCALE:1:1    | WEIGHT:                                         | SHI     | ET 3 OF 3 |