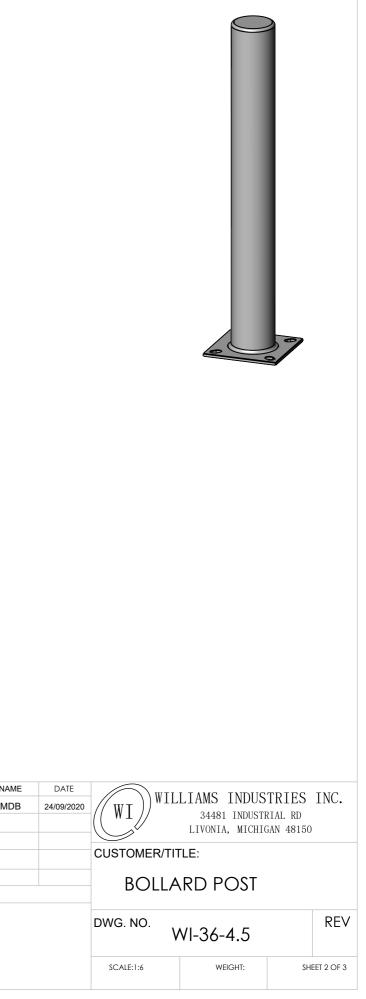

| ITEM NO. | PART NUMBER | DESCRIPTION                   | QTY. |
|----------|-------------|-------------------------------|------|
| 1        | WI-36-4.5   | BOLLARD POST                  | 1    |
| 2        | 1722-36     | END CAP FOR OPEN BOLLARD POST | 1    |