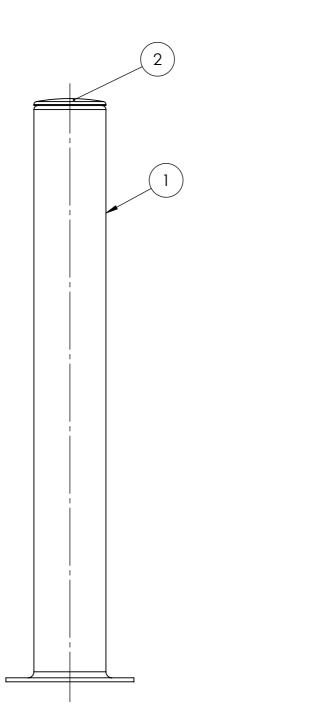

| ITEM NO. | PART NUMBER | DESCRIPTION                   | QTY. |
|----------|-------------|-------------------------------|------|
| 1        | WI-36-4.5   | BOLLARD POST                  | 1    |
| 2        | 1722-36     | END CAP FOR OPEN BOLLARD POST | 1    |