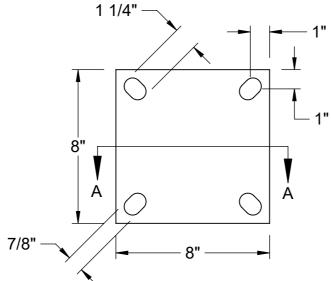

| ITEM NO. | PART NUMBER | DESCRIPTION                   | QTY. |
|----------|-------------|-------------------------------|------|
| 1        | WI-36-4.5   | BOLLARD POST                  | 1    |
| 2        | 1722-36     | END CAP FOR OPEN BOLLARD POST | 1    |