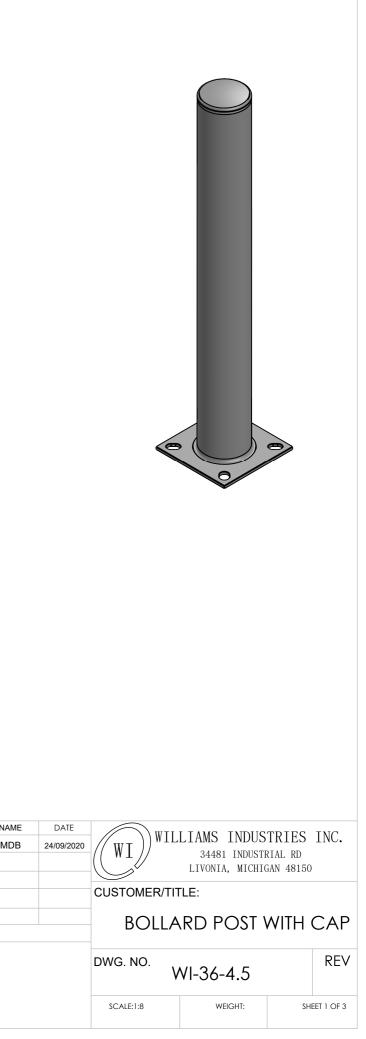

| ITEM NO. | PART NUMBER | DESCRIPTION                   | QTY. |
|----------|-------------|-------------------------------|------|
| 1        | WI-36-4.5   | BOLLARD POST                  | 1    |
| 2        | 1722-36     | END CAP FOR OPEN BOLLARD POST | 1    |