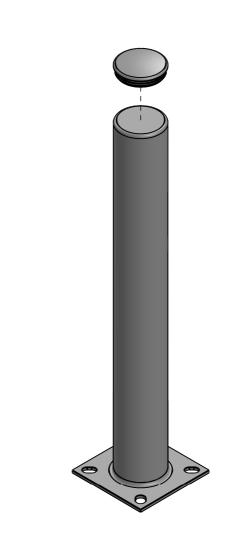

| ITEM NO. | PART NUMBER | DESCRIPTION                   | QTY. |
|----------|-------------|-------------------------------|------|
| 1        | WI-36-4.5   | BOLLARD POST                  | 1    |
| 2        | 1722-36     | END CAP FOR OPEN BOLLARD POST | 1    |

## EXPLODED VIEW

| UNLESS OTHERWISE SPECIFIED:                                                                                                                                                                                                                          |           | NA |
|------------------------------------------------------------------------------------------------------------------------------------------------------------------------------------------------------------------------------------------------------|-----------|----|
| DIMENSIONS ARE IN INCHES                                                                                                                                                                                                                             | DRAWN     | M  |
| TOLERANCES:                                                                                                                                                                                                                                          | CHECKED   |    |
| FINISH: POWDER COATED                                                                                                                                                                                                                                | ENG APPR. |    |
| MATERIAL: A513 4.5 X 0.125                                                                                                                                                                                                                           | MFG APPR. |    |
| PROPRIETARY AND CONFIDENTIAL                                                                                                                                                                                                                         | Q.A.      |    |
| THE INFORMATION CONATINED IN<br>THIS DRAWINGS IS THE SOLE PROPERTY                                                                                                                                                                                   | STYLE:    |    |
| THIS DRAWINGS IS THE SOLE PROPERTY<br>OF WILLIAMS INDUSTRIES INC AND<br>MICHIGANBOLLARD.COM.<br>ANY REPRODUCTION IN PART OR AS A<br>WHOLE WITHOUT THE WRITTEN<br>PERMISSION OF WILLIAMS INDUSTRIES<br>INC AND MICHIGANBOLLARD.COM ARE<br>PROHIBITED. | SHAPES:   |    |